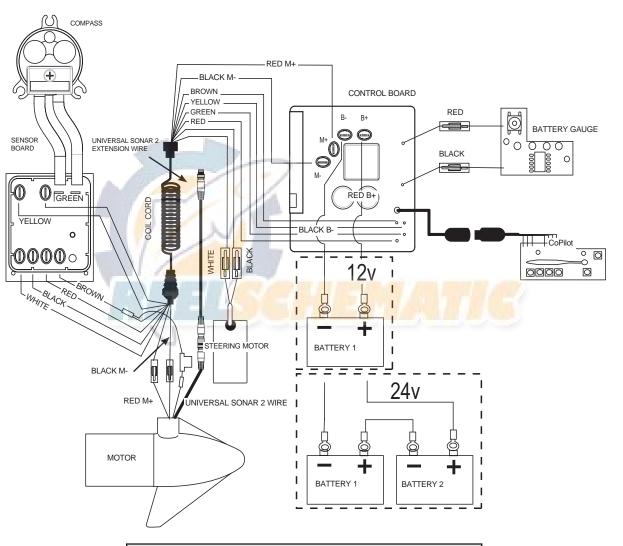

| 1   | 2-100-119 | ARMATURE ASSEMBLY 24V VARS TXT         | *41 | 2307305 | BUSHING- OUTER [2.EA]            | 80   | 2224703 | INSERT- PLUG WHITE                                                                                                                                                                                                                                                                                                                                                                                                                                                                                                                                                                                                                                                                                                                                                                                                                                                                                                                                                                                                                                                                                                                                                                                                                                                                                                                                                                                                                                                                                                                                                                                                                                                                                                                                                                                                                                                                                                                                                                                                                                                                                                             |
|-----|-----------|----------------------------------------|-----|---------|----------------------------------|------|---------|--------------------------------------------------------------------------------------------------------------------------------------------------------------------------------------------------------------------------------------------------------------------------------------------------------------------------------------------------------------------------------------------------------------------------------------------------------------------------------------------------------------------------------------------------------------------------------------------------------------------------------------------------------------------------------------------------------------------------------------------------------------------------------------------------------------------------------------------------------------------------------------------------------------------------------------------------------------------------------------------------------------------------------------------------------------------------------------------------------------------------------------------------------------------------------------------------------------------------------------------------------------------------------------------------------------------------------------------------------------------------------------------------------------------------------------------------------------------------------------------------------------------------------------------------------------------------------------------------------------------------------------------------------------------------------------------------------------------------------------------------------------------------------------------------------------------------------------------------------------------------------------------------------------------------------------------------------------------------------------------------------------------------------------------------------------------------------------------------------------------------------|
| 2   | 140-010   | BALL BEARING                           | *42 | 2304603 |                                  | 82   | 2332102 | SCREW-10-24 X 1-3/4                                                                                                                                                                                                                                                                                                                                                                                                                                                                                                                                                                                                                                                                                                                                                                                                                                                                                                                                                                                                                                                                                                                                                                                                                                                                                                                                                                                                                                                                                                                                                                                                                                                                                                                                                                                                                                                                                                                                                                                                                                                                                                            |
| 3   | 788-015   | RETAINING RING                         | 43  | 2307050 | MOTOR- DRIVE HOUSING HIGH SPD    | 83   | 2333101 | NUT-HEX 10-24 NYLOC                                                                                                                                                                                                                                                                                                                                                                                                                                                                                                                                                                                                                                                                                                                                                                                                                                                                                                                                                                                                                                                                                                                                                                                                                                                                                                                                                                                                                                                                                                                                                                                                                                                                                                                                                                                                                                                                                                                                                                                                                                                                                                            |
| 4   | 2-200-304 | HOUSING ASSEMBLY CENTER 3.62 TXT       | 44  | 2307201 | LATCH HANDLE PD/AP               | 84   | 2994014 | CNTRL BOARD/AP COMPASS ASSEMBLY                                                                                                                                                                                                                                                                                                                                                                                                                                                                                                                                                                                                                                                                                                                                                                                                                                                                                                                                                                                                                                                                                                                                                                                                                                                                                                                                                                                                                                                                                                                                                                                                                                                                                                                                                                                                                                                                                                                                                                                                                                                                                                |
| 5   |           | HOUSING -BRUSH END 3.62 TXT            | 45  | 2302750 | SPRING- LATCH TORSION PD/AP      |      |         | COMPASS BOARD, SOUTH HEMISPHERE                                                                                                                                                                                                                                                                                                                                                                                                                                                                                                                                                                                                                                                                                                                                                                                                                                                                                                                                                                                                                                                                                                                                                                                                                                                                                                                                                                                                                                                                                                                                                                                                                                                                                                                                                                                                                                                                                                                                                                                                                                                                                                |
| 6   | 2-400-337 | 7 PLAIN END HOUSING ASSEMBLY 3.625     | 46  | 2302628 | PIN- ROLL 3/16X2 SS              | 85   | 2302960 | GROMMET-COMPASS [3.EA]                                                                                                                                                                                                                                                                                                                                                                                                                                                                                                                                                                                                                                                                                                                                                                                                                                                                                                                                                                                                                                                                                                                                                                                                                                                                                                                                                                                                                                                                                                                                                                                                                                                                                                                                                                                                                                                                                                                                                                                                                                                                                                         |
| 7   | 144-049   | BEARING - FLANGE (SERVICE ONLY)        | 46A | 2303405 | SCREW - DRIVE HOUSING [6 EA]     | 86   | 2300243 | CONTROL BOX COVER- RIPTIDE WHITE                                                                                                                                                                                                                                                                                                                                                                                                                                                                                                                                                                                                                                                                                                                                                                                                                                                                                                                                                                                                                                                                                                                                                                                                                                                                                                                                                                                                                                                                                                                                                                                                                                                                                                                                                                                                                                                                                                                                                                                                                                                                                               |
| 8   | 880-003   | SEAL                                   | 47  | 2305564 | DECAL-STOW/DEPLOY                | 87   | 2304082 | ACTUATOR- SWITCH ON/OFF A/P                                                                                                                                                                                                                                                                                                                                                                                                                                                                                                                                                                                                                                                                                                                                                                                                                                                                                                                                                                                                                                                                                                                                                                                                                                                                                                                                                                                                                                                                                                                                                                                                                                                                                                                                                                                                                                                                                                                                                                                                                                                                                                    |
| 9   | 880-006   | SEAL WITH SHIELD                       | 48  | 2335110 | PAD-PIVOT SUPT [4.EA]            | 88   | 2303752 | SPRING- ACTUATOR PD/AP SS                                                                                                                                                                                                                                                                                                                                                                                                                                                                                                                                                                                                                                                                                                                                                                                                                                                                                                                                                                                                                                                                                                                                                                                                                                                                                                                                                                                                                                                                                                                                                                                                                                                                                                                                                                                                                                                                                                                                                                                                                                                                                                      |
| 10  | 188-037   | BRUSH ASSEMBLY [2.EA]                  | 49  | 2305103 | PIVOT PAD- NEW MTR'L [2.EA]      | 89   | 2305656 | DECAL- COVER 70 pd/ap                                                                                                                                                                                                                                                                                                                                                                                                                                                                                                                                                                                                                                                                                                                                                                                                                                                                                                                                                                                                                                                                                                                                                                                                                                                                                                                                                                                                                                                                                                                                                                                                                                                                                                                                                                                                                                                                                                                                                                                                                                                                                                          |
| 11  | 725-050   | BRUSH RETENTION- PAPER TUBE            | 50  | 2330510 | PIN-LATCH PD BASE SS             | 90   | 2372100 | SCREW-8-18 X 5/8 THD CUT [4.EA]                                                                                                                                                                                                                                                                                                                                                                                                                                                                                                                                                                                                                                                                                                                                                                                                                                                                                                                                                                                                                                                                                                                                                                                                                                                                                                                                                                                                                                                                                                                                                                                                                                                                                                                                                                                                                                                                                                                                                                                                                                                                                                |
| 12  | 738-036   | BRUSH PLATE W/HOLDER                   | 51  | 2330520 | PIN-PIVOT PD BASE SS             |      |         |                                                                                                                                                                                                                                                                                                                                                                                                                                                                                                                                                                                                                                                                                                                                                                                                                                                                                                                                                                                                                                                                                                                                                                                                                                                                                                                                                                                                                                                                                                                                                                                                                                                                                                                                                                                                                                                                                                                                                                                                                                                                                                                                |
| 13  | 975-040   | SPRING - TORSION [2.EA]                | 52  | 2333100 | NUT-SPEED [4.EA]                 |      | 2994020 | COPILOT TRANSMITTER                                                                                                                                                                                                                                                                                                                                                                                                                                                                                                                                                                                                                                                                                                                                                                                                                                                                                                                                                                                                                                                                                                                                                                                                                                                                                                                                                                                                                                                                                                                                                                                                                                                                                                                                                                                                                                                                                                                                                                                                                                                                                                            |
| 14  | 337-036   | GASKET                                 | 53  | 2303612 | ROD-RELEASE RT/AP S              | 91   |         | CASE, COVER, TRANSMITTER                                                                                                                                                                                                                                                                                                                                                                                                                                                                                                                                                                                                                                                                                                                                                                                                                                                                                                                                                                                                                                                                                                                                                                                                                                                                                                                                                                                                                                                                                                                                                                                                                                                                                                                                                                                                                                                                                                                                                                                                                                                                                                       |
| 15  | 701-008   | O-RING, THRU-BOLT [2.EA]               | 54  | 2322700 | SPRING-RELEASE LEVER             | 92   |         | KEYPAD                                                                                                                                                                                                                                                                                                                                                                                                                                                                                                                                                                                                                                                                                                                                                                                                                                                                                                                                                                                                                                                                                                                                                                                                                                                                                                                                                                                                                                                                                                                                                                                                                                                                                                                                                                                                                                                                                                                                                                                                                                                                                                                         |
| 16  | 701-081   | O-RING                                 | 55  | 2333705 | LEVER-RELEASE SS                 | 93   |         | CIRCUIT BOARD, TRANSMITTER                                                                                                                                                                                                                                                                                                                                                                                                                                                                                                                                                                                                                                                                                                                                                                                                                                                                                                                                                                                                                                                                                                                                                                                                                                                                                                                                                                                                                                                                                                                                                                                                                                                                                                                                                                                                                                                                                                                                                                                                                                                                                                     |
| 17  | 830-007   | SCREW-8-32 [2.EA]                      | 56  | 2300101 | RELEASE-KNOB                     | 94   |         | BATTERY, COIN                                                                                                                                                                                                                                                                                                                                                                                                                                                                                                                                                                                                                                                                                                                                                                                                                                                                                                                                                                                                                                                                                                                                                                                                                                                                                                                                                                                                                                                                                                                                                                                                                                                                                                                                                                                                                                                                                                                                                                                                                                                                                                                  |
| 18  | 830-042   | THRU-BOLT 10-32X8.83 [2.EA]            | 57  |         | SPACER-RELEASE LEVER             | 95   |         | CASE, BOTTOM, TRANSMITTER                                                                                                                                                                                                                                                                                                                                                                                                                                                                                                                                                                                                                                                                                                                                                                                                                                                                                                                                                                                                                                                                                                                                                                                                                                                                                                                                                                                                                                                                                                                                                                                                                                                                                                                                                                                                                                                                                                                                                                                                                                                                                                      |
| 19  | 990-067   | WASHER- STEEL THRUST                   | 58  | 2332104 | SCREW-1/4-20 X 5/8 SS            | 96   |         | SCREW, TRANSMITTER [4EA]                                                                                                                                                                                                                                                                                                                                                                                                                                                                                                                                                                                                                                                                                                                                                                                                                                                                                                                                                                                                                                                                                                                                                                                                                                                                                                                                                                                                                                                                                                                                                                                                                                                                                                                                                                                                                                                                                                                                                                                                                                                                                                       |
| 20  | 990-070   | WASHER - NYLATRON [2.EA]               | 59  |         | COLLAR- DRIVE (W/INSERT)         |      |         | RECEIVER ASSEMBLY V2, COPILOT                                                                                                                                                                                                                                                                                                                                                                                                                                                                                                                                                                                                                                                                                                                                                                                                                                                                                                                                                                                                                                                                                                                                                                                                                                                                                                                                                                                                                                                                                                                                                                                                                                                                                                                                                                                                                                                                                                                                                                                                                                                                                                  |
| 21  | 2096036   | MOTOR AS <mark>SEM</mark> BLY 24V 3.62 | 60  |         | SCREW-COLLAR/NEW KNOB SS         | 100  |         | CASE, RECEIVER WHT                                                                                                                                                                                                                                                                                                                                                                                                                                                                                                                                                                                                                                                                                                                                                                                                                                                                                                                                                                                                                                                                                                                                                                                                                                                                                                                                                                                                                                                                                                                                                                                                                                                                                                                                                                                                                                                                                                                                                                                                                                                                                                             |
| 25  | 2002000   | TUBE- COMPOSITE WHT 48"                | 60A | 2323104 |                                  | 101  |         | SCREW 1/4-20 X 1.75 SS [2EA]                                                                                                                                                                                                                                                                                                                                                                                                                                                                                                                                                                                                                                                                                                                                                                                                                                                                                                                                                                                                                                                                                                                                                                                                                                                                                                                                                                                                                                                                                                                                                                                                                                                                                                                                                                                                                                                                                                                                                                                                                                                                                                   |
|     |           | TUBE- COMPOSITE WHT 54"                | 61  |         | CONTROL BOARD ASSEMBLY- 24V PD   | 102  |         | SCREW #8 X 3/8 [2EA]                                                                                                                                                                                                                                                                                                                                                                                                                                                                                                                                                                                                                                                                                                                                                                                                                                                                                                                                                                                                                                                                                                                                                                                                                                                                                                                                                                                                                                                                                                                                                                                                                                                                                                                                                                                                                                                                                                                                                                                                                                                                                                           |
|     |           | TUBE- COMPOSITE WHT 60"                | 61a |         | DUST PLUG                        | 103  |         | WASHER [2EA]                                                                                                                                                                                                                                                                                                                                                                                                                                                                                                                                                                                                                                                                                                                                                                                                                                                                                                                                                                                                                                                                                                                                                                                                                                                                                                                                                                                                                                                                                                                                                                                                                                                                                                                                                                                                                                                                                                                                                                                                                                                                                                                   |
|     | 1378131   | PROPELLER KIT                          | 62  |         | SHRINK TUBE-3/8 ODX2             | 104  |         | SCREW #8 X 5/8 SS                                                                                                                                                                                                                                                                                                                                                                                                                                                                                                                                                                                                                                                                                                                                                                                                                                                                                                                                                                                                                                                                                                                                                                                                                                                                                                                                                                                                                                                                                                                                                                                                                                                                                                                                                                                                                                                                                                                                                                                                                                                                                                              |
| 26  |           | PROPELLER W/WEDGE 2                    | 64  |         | SCREW-8-32 X 5/8 [3.EA]          | 105  |         | CIRCUIT BOARD V2, RECEIVER                                                                                                                                                                                                                                                                                                                                                                                                                                                                                                                                                                                                                                                                                                                                                                                                                                                                                                                                                                                                                                                                                                                                                                                                                                                                                                                                                                                                                                                                                                                                                                                                                                                                                                                                                                                                                                                                                                                                                                                                                                                                                                     |
| 27  |           | WASHER-5/16 SS                         | 65  |         | LEADWIRE IOGA 44"                |      |         | BAG ASSEMBLY- (BOLT, NUT, WASHERS)                                                                                                                                                                                                                                                                                                                                                                                                                                                                                                                                                                                                                                                                                                                                                                                                                                                                                                                                                                                                                                                                                                                                                                                                                                                                                                                                                                                                                                                                                                                                                                                                                                                                                                                                                                                                                                                                                                                                                                                                                                                                                             |
| 28  |           | ANODE- ZINC 3.25/3.625 LWR U           | 65A |         | BEAD - FERRITE (CE MODELS ONLY)  | *114 |         | BOLT-MOUNTING-1/4X2 W/STG [6.EA]                                                                                                                                                                                                                                                                                                                                                                                                                                                                                                                                                                                                                                                                                                                                                                                                                                                                                                                                                                                                                                                                                                                                                                                                                                                                                                                                                                                                                                                                                                                                                                                                                                                                                                                                                                                                                                                                                                                                                                                                                                                                                               |
| 29  |           | PIN-DRIVE                              | 66  |         | TERMINAL RING [2.EA]             | *116 |         | WASHER-1/4 [6.EA]                                                                                                                                                                                                                                                                                                                                                                                                                                                                                                                                                                                                                                                                                                                                                                                                                                                                                                                                                                                                                                                                                                                                                                                                                                                                                                                                                                                                                                                                                                                                                                                                                                                                                                                                                                                                                                                                                                                                                                                                                                                                                                              |
| 30  |           | COLLAR- LATCH PD/AP                    | 67  |         | STRAIN RELIEF- BRACKET PD/AP     | *117 |         | NUT NYLOK 1/4-20 MTG [6.EA]                                                                                                                                                                                                                                                                                                                                                                                                                                                                                                                                                                                                                                                                                                                                                                                                                                                                                                                                                                                                                                                                                                                                                                                                                                                                                                                                                                                                                                                                                                                                                                                                                                                                                                                                                                                                                                                                                                                                                                                                                                                                                                    |
| 31  |           | SCREW- 8-32X5/8 MACH PHCR              | 68  |         | SCREW-1/4-20 X 5/8 SS            | *118 | 2301720 | WASHER-MOUNTING RUBBER [6.EA]                                                                                                                                                                                                                                                                                                                                                                                                                                                                                                                                                                                                                                                                                                                                                                                                                                                                                                                                                                                                                                                                                                                                                                                                                                                                                                                                                                                                                                                                                                                                                                                                                                                                                                                                                                                                                                                                                                                                                                                                                                                                                                  |
| 32  |           | NUT 8-32 NYLOC SS                      | 69  |         | HOUSING- CENTER PD/AP WHIT       |      |         | The state of the s |
| 33  |           | EXTRUSION- BASE MACHINED               | 70  |         | BATTERY GAUGE - 24 VOLT          |      | 2888460 | SEAL & ORING KIT                                                                                                                                                                                                                                                                                                                                                                                                                                                                                                                                                                                                                                                                                                                                                                                                                                                                                                                                                                                                                                                                                                                                                                                                                                                                                                                                                                                                                                                                                                                                                                                                                                                                                                                                                                                                                                                                                                                                                                                                                                                                                                               |
| 34  |           | MOTOR REST- RIGHT 3-5/8                | 71  |         | DECAL- BATT GAUGE H RT AP        |      |         |                                                                                                                                                                                                                                                                                                                                                                                                                                                                                                                                                                                                                                                                                                                                                                                                                                                                                                                                                                                                                                                                                                                                                                                                                                                                                                                                                                                                                                                                                                                                                                                                                                                                                                                                                                                                                                                                                                                                                                                                                                                                                                                                |
| 35  |           | MOTOR REST- LEFT 3-5/8                 | 72  |         | STRAIN RELIEF-DR. HOUSING        |      |         |                                                                                                                                                                                                                                                                                                                                                                                                                                                                                                                                                                                                                                                                                                                                                                                                                                                                                                                                                                                                                                                                                                                                                                                                                                                                                                                                                                                                                                                                                                                                                                                                                                                                                                                                                                                                                                                                                                                                                                                                                                                                                                                                |
| 36  |           | SCREW 1/4-20X5/8 SELF TAP [4.EA]       | 73  |         | SIDEPLATE (RIGHT) WHITE          |      |         |                                                                                                                                                                                                                                                                                                                                                                                                                                                                                                                                                                                                                                                                                                                                                                                                                                                                                                                                                                                                                                                                                                                                                                                                                                                                                                                                                                                                                                                                                                                                                                                                                                                                                                                                                                                                                                                                                                                                                                                                                                                                                                                                |
| 37  |           | DRIVE HOUSING / LATCH HANDLE WHITE     | 74  |         | SIDEPLATE(LEFT) WHITE            |      |         |                                                                                                                                                                                                                                                                                                                                                                                                                                                                                                                                                                                                                                                                                                                                                                                                                                                                                                                                                                                                                                                                                                                                                                                                                                                                                                                                                                                                                                                                                                                                                                                                                                                                                                                                                                                                                                                                                                                                                                                                                                                                                                                                |
|     | 2882011   | BUSHING/ OUTSHAFT KIT                  | 75  |         | SCREW-1/4-20 X 5/8 SS            |      |         |                                                                                                                                                                                                                                                                                                                                                                                                                                                                                                                                                                                                                                                                                                                                                                                                                                                                                                                                                                                                                                                                                                                                                                                                                                                                                                                                                                                                                                                                                                                                                                                                                                                                                                                                                                                                                                                                                                                                                                                                                                                                                                                                |
| +00 | 0000010   | (INCLUDES 39-42)                       | 76  |         | CONTROL BOX WHT                  |      |         |                                                                                                                                                                                                                                                                                                                                                                                                                                                                                                                                                                                                                                                                                                                                                                                                                                                                                                                                                                                                                                                                                                                                                                                                                                                                                                                                                                                                                                                                                                                                                                                                                                                                                                                                                                                                                                                                                                                                                                                                                                                                                                                                |
| *39 |           | DRIVE HOUSING OUTPUT SHAFT             | 77  |         | COIL CORD WSTRAIN RELIEF 48, 54" |      |         |                                                                                                                                                                                                                                                                                                                                                                                                                                                                                                                                                                                                                                                                                                                                                                                                                                                                                                                                                                                                                                                                                                                                                                                                                                                                                                                                                                                                                                                                                                                                                                                                                                                                                                                                                                                                                                                                                                                                                                                                                                                                                                                                |
| *40 | 2307304   | BUSHING- INNER [2.EA]                  | 78  |         | WIRE INSULATOR-LGE 1-3/4 [3.EA]  |      |         |                                                                                                                                                                                                                                                                                                                                                                                                                                                                                                                                                                                                                                                                                                                                                                                                                                                                                                                                                                                                                                                                                                                                                                                                                                                                                                                                                                                                                                                                                                                                                                                                                                                                                                                                                                                                                                                                                                                                                                                                                                                                                                                                |
|     |           |                                        | 79  | 2256300 | TIE WRAP-5" BLACK                |      |         |                                                                                                                                                                                                                                                                                                                                                                                                                                                                                                                                                                                                                                                                                                                                                                                                                                                                                                                                                                                                                                                                                                                                                                                                                                                                                                                                                                                                                                                                                                                                                                                                                                                                                                                                                                                                                                                                                                                                                                                                                                                                                                                                |