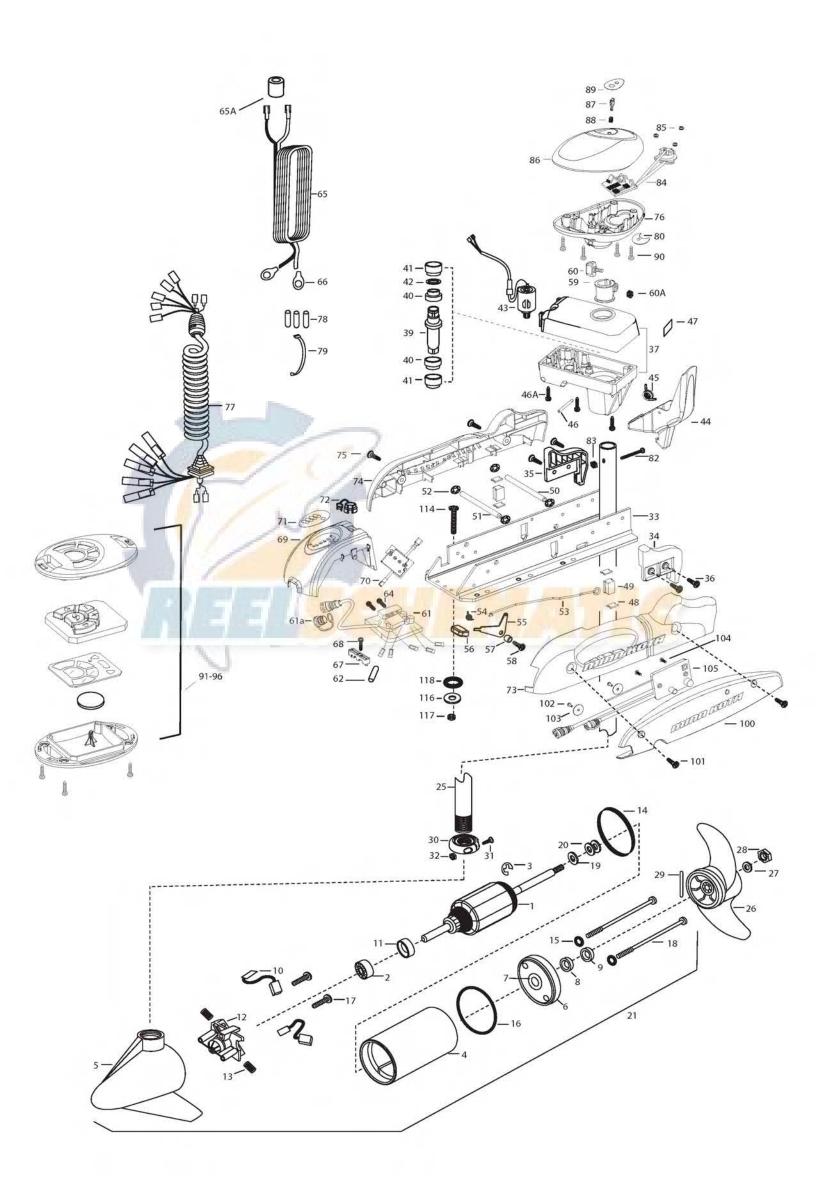

| 1   | 2-100-119 | ARMATURE ASSEMBLY 24V VARS TXT         | *41 | 2307305 | BUSHING- OUTER [2.EA]            | 80   | 2224703 | INSERT- PLUG WHITE                                                                                                                                                                                                                                                                                                                                                                                                                                                                                                                                                                                                                                                                                                                                                                                                                                                                                                                                                                                                                                                                                                                                                                                                                                                                                                                                                                                                                                                                                                                                                                                                                                                                                                                                                                                                                                                                                                                                                                                                                                                                                                             |
|-----|-----------|----------------------------------------|-----|---------|----------------------------------|------|---------|--------------------------------------------------------------------------------------------------------------------------------------------------------------------------------------------------------------------------------------------------------------------------------------------------------------------------------------------------------------------------------------------------------------------------------------------------------------------------------------------------------------------------------------------------------------------------------------------------------------------------------------------------------------------------------------------------------------------------------------------------------------------------------------------------------------------------------------------------------------------------------------------------------------------------------------------------------------------------------------------------------------------------------------------------------------------------------------------------------------------------------------------------------------------------------------------------------------------------------------------------------------------------------------------------------------------------------------------------------------------------------------------------------------------------------------------------------------------------------------------------------------------------------------------------------------------------------------------------------------------------------------------------------------------------------------------------------------------------------------------------------------------------------------------------------------------------------------------------------------------------------------------------------------------------------------------------------------------------------------------------------------------------------------------------------------------------------------------------------------------------------|
| 2   | 140-010   | BALL BEARING                           | *42 | 2304603 |                                  | 82   | 2332102 | SCREW-10-24 X 1-3/4                                                                                                                                                                                                                                                                                                                                                                                                                                                                                                                                                                                                                                                                                                                                                                                                                                                                                                                                                                                                                                                                                                                                                                                                                                                                                                                                                                                                                                                                                                                                                                                                                                                                                                                                                                                                                                                                                                                                                                                                                                                                                                            |
| 3   | 788-015   | RETAINING RING                         | 43  | 2307050 | MOTOR- DRIVE HOUSING HIGH SPD    | 83   | 2333101 | NUT-HEX 10-24 NYLOC                                                                                                                                                                                                                                                                                                                                                                                                                                                                                                                                                                                                                                                                                                                                                                                                                                                                                                                                                                                                                                                                                                                                                                                                                                                                                                                                                                                                                                                                                                                                                                                                                                                                                                                                                                                                                                                                                                                                                                                                                                                                                                            |
| 4   | 2-200-304 | HOUSING ASSEMBLY CENTER 3.62 TXT       | 44  | 2307201 | LATCH HANDLE PD/AP               | 84   | 2994014 | CNTRL BOARD/AP COMPASS ASSEMBLY                                                                                                                                                                                                                                                                                                                                                                                                                                                                                                                                                                                                                                                                                                                                                                                                                                                                                                                                                                                                                                                                                                                                                                                                                                                                                                                                                                                                                                                                                                                                                                                                                                                                                                                                                                                                                                                                                                                                                                                                                                                                                                |
| 5   |           | HOUSING -BRUSH END 3.62 TXT            | 45  | 2302750 | SPRING- LATCH TORSION PD/AP      |      |         | COMPASS BOARD, SOUTH HEMISPHERE                                                                                                                                                                                                                                                                                                                                                                                                                                                                                                                                                                                                                                                                                                                                                                                                                                                                                                                                                                                                                                                                                                                                                                                                                                                                                                                                                                                                                                                                                                                                                                                                                                                                                                                                                                                                                                                                                                                                                                                                                                                                                                |
| 6   | 2-400-337 | 7 PLAIN END HOUSING ASSEMBLY 3.625     | 46  | 2302628 | PIN- ROLL 3/16X2 SS              | 85   | 2302960 | GROMMET-COMPASS [3.EA]                                                                                                                                                                                                                                                                                                                                                                                                                                                                                                                                                                                                                                                                                                                                                                                                                                                                                                                                                                                                                                                                                                                                                                                                                                                                                                                                                                                                                                                                                                                                                                                                                                                                                                                                                                                                                                                                                                                                                                                                                                                                                                         |
| 7   | 144-049   | BEARING - FLANGE (SERVICE ONLY)        | 46A | 2303405 | SCREW - DRIVE HOUSING [6 EA]     | 86   | 2300243 | CONTROL BOX COVER- RIPTIDE WHITE                                                                                                                                                                                                                                                                                                                                                                                                                                                                                                                                                                                                                                                                                                                                                                                                                                                                                                                                                                                                                                                                                                                                                                                                                                                                                                                                                                                                                                                                                                                                                                                                                                                                                                                                                                                                                                                                                                                                                                                                                                                                                               |
| 8   | 880-003   | SEAL                                   | 47  | 2305564 | DECAL-STOW/DEPLOY                | 87   | 2304082 | ACTUATOR- SWITCH ON/OFF A/P                                                                                                                                                                                                                                                                                                                                                                                                                                                                                                                                                                                                                                                                                                                                                                                                                                                                                                                                                                                                                                                                                                                                                                                                                                                                                                                                                                                                                                                                                                                                                                                                                                                                                                                                                                                                                                                                                                                                                                                                                                                                                                    |
| 9   | 880-006   | SEAL WITH SHIELD                       | 48  | 2335110 | PAD-PIVOT SUPT [4.EA]            | 88   | 2303752 | SPRING- ACTUATOR PD/AP SS                                                                                                                                                                                                                                                                                                                                                                                                                                                                                                                                                                                                                                                                                                                                                                                                                                                                                                                                                                                                                                                                                                                                                                                                                                                                                                                                                                                                                                                                                                                                                                                                                                                                                                                                                                                                                                                                                                                                                                                                                                                                                                      |
| 10  | 188-037   | BRUSH ASSEMBLY [2.EA]                  | 49  | 2305103 | PIVOT PAD- NEW MTR'L [2.EA]      | 89   | 2305656 | DECAL- COVER 70 pd/ap                                                                                                                                                                                                                                                                                                                                                                                                                                                                                                                                                                                                                                                                                                                                                                                                                                                                                                                                                                                                                                                                                                                                                                                                                                                                                                                                                                                                                                                                                                                                                                                                                                                                                                                                                                                                                                                                                                                                                                                                                                                                                                          |
| 11  | 725-050   | BRUSH RETENTION- PAPER TUBE            | 50  | 2330510 | PIN-LATCH PD BASE SS             | 90   | 2372100 | SCREW-8-18 X 5/8 THD CUT [4.EA]                                                                                                                                                                                                                                                                                                                                                                                                                                                                                                                                                                                                                                                                                                                                                                                                                                                                                                                                                                                                                                                                                                                                                                                                                                                                                                                                                                                                                                                                                                                                                                                                                                                                                                                                                                                                                                                                                                                                                                                                                                                                                                |
| 12  | 738-036   | BRUSH PLATE W/HOLDER                   | 51  | 2330520 | PIN-PIVOT PD BASE SS             |      |         |                                                                                                                                                                                                                                                                                                                                                                                                                                                                                                                                                                                                                                                                                                                                                                                                                                                                                                                                                                                                                                                                                                                                                                                                                                                                                                                                                                                                                                                                                                                                                                                                                                                                                                                                                                                                                                                                                                                                                                                                                                                                                                                                |
| 13  | 975-040   | SPRING - TORSION [2.EA]                | 52  | 2333100 | NUT-SPEED [4.EA]                 |      | 2994020 | COPILOT TRANSMITTER                                                                                                                                                                                                                                                                                                                                                                                                                                                                                                                                                                                                                                                                                                                                                                                                                                                                                                                                                                                                                                                                                                                                                                                                                                                                                                                                                                                                                                                                                                                                                                                                                                                                                                                                                                                                                                                                                                                                                                                                                                                                                                            |
| 14  | 337-036   | GASKET                                 | 53  | 2303612 | ROD-RELEASE RT/AP S              | 91   |         | CASE, COVER, TRANSMITTER                                                                                                                                                                                                                                                                                                                                                                                                                                                                                                                                                                                                                                                                                                                                                                                                                                                                                                                                                                                                                                                                                                                                                                                                                                                                                                                                                                                                                                                                                                                                                                                                                                                                                                                                                                                                                                                                                                                                                                                                                                                                                                       |
| 15  | 701-008   | O-RING, THRU-BOLT [2.EA]               | 54  | 2322700 | SPRING-RELEASE LEVER             | 92   |         | KEYPAD                                                                                                                                                                                                                                                                                                                                                                                                                                                                                                                                                                                                                                                                                                                                                                                                                                                                                                                                                                                                                                                                                                                                                                                                                                                                                                                                                                                                                                                                                                                                                                                                                                                                                                                                                                                                                                                                                                                                                                                                                                                                                                                         |
| 16  | 701-081   | O-RING                                 | 55  | 2333705 | LEVER-RELEASE SS                 | 93   |         | CIRCUIT BOARD, TRANSMITTER                                                                                                                                                                                                                                                                                                                                                                                                                                                                                                                                                                                                                                                                                                                                                                                                                                                                                                                                                                                                                                                                                                                                                                                                                                                                                                                                                                                                                                                                                                                                                                                                                                                                                                                                                                                                                                                                                                                                                                                                                                                                                                     |
| 17  | 830-007   | SCREW-8-32 [2.EA]                      | 56  | 2300101 | RELEASE-KNOB                     | 94   |         | BATTERY, COIN                                                                                                                                                                                                                                                                                                                                                                                                                                                                                                                                                                                                                                                                                                                                                                                                                                                                                                                                                                                                                                                                                                                                                                                                                                                                                                                                                                                                                                                                                                                                                                                                                                                                                                                                                                                                                                                                                                                                                                                                                                                                                                                  |
| 18  | 830-042   | THRU-BOLT 10-32X8.83 [2.EA]            | 57  |         | SPACER-RELEASE LEVER             | 95   |         | CASE, BOTTOM, TRANSMITTER                                                                                                                                                                                                                                                                                                                                                                                                                                                                                                                                                                                                                                                                                                                                                                                                                                                                                                                                                                                                                                                                                                                                                                                                                                                                                                                                                                                                                                                                                                                                                                                                                                                                                                                                                                                                                                                                                                                                                                                                                                                                                                      |
| 19  | 990-067   | WASHER- STEEL THRUST                   | 58  | 2332104 | SCREW-1/4-20 X 5/8 SS            | 96   |         | SCREW, TRANSMITTER [4EA]                                                                                                                                                                                                                                                                                                                                                                                                                                                                                                                                                                                                                                                                                                                                                                                                                                                                                                                                                                                                                                                                                                                                                                                                                                                                                                                                                                                                                                                                                                                                                                                                                                                                                                                                                                                                                                                                                                                                                                                                                                                                                                       |
| 20  | 990-070   | WASHER - NYLATRON [2.EA]               | 59  |         | COLLAR- DRIVE (W/INSERT)         |      |         | RECEIVER ASSEMBLY V2, COPILOT                                                                                                                                                                                                                                                                                                                                                                                                                                                                                                                                                                                                                                                                                                                                                                                                                                                                                                                                                                                                                                                                                                                                                                                                                                                                                                                                                                                                                                                                                                                                                                                                                                                                                                                                                                                                                                                                                                                                                                                                                                                                                                  |
| 21  | 2096036   | MOTOR AS <mark>SEM</mark> BLY 24V 3.62 | 60  |         | SCREW-COLLAR/NEW KNOB SS         | 100  |         | CASE, RECEIVER WHT                                                                                                                                                                                                                                                                                                                                                                                                                                                                                                                                                                                                                                                                                                                                                                                                                                                                                                                                                                                                                                                                                                                                                                                                                                                                                                                                                                                                                                                                                                                                                                                                                                                                                                                                                                                                                                                                                                                                                                                                                                                                                                             |
| 25  | 2002000   | TUBE- COMPOSITE WHT 48"                | 60A | 2323104 |                                  | 101  |         | SCREW 1/4-20 X 1.75 SS [2EA]                                                                                                                                                                                                                                                                                                                                                                                                                                                                                                                                                                                                                                                                                                                                                                                                                                                                                                                                                                                                                                                                                                                                                                                                                                                                                                                                                                                                                                                                                                                                                                                                                                                                                                                                                                                                                                                                                                                                                                                                                                                                                                   |
|     |           | TUBE- COMPOSITE WHT 54"                | 61  |         | CONTROL BOARD ASSEMBLY- 24V PD   | 102  |         | SCREW #8 X 3/8 [2EA]                                                                                                                                                                                                                                                                                                                                                                                                                                                                                                                                                                                                                                                                                                                                                                                                                                                                                                                                                                                                                                                                                                                                                                                                                                                                                                                                                                                                                                                                                                                                                                                                                                                                                                                                                                                                                                                                                                                                                                                                                                                                                                           |
|     |           | TUBE- COMPOSITE WHT 60"                | 61a |         | DUST PLUG                        | 103  |         | WASHER [2EA]                                                                                                                                                                                                                                                                                                                                                                                                                                                                                                                                                                                                                                                                                                                                                                                                                                                                                                                                                                                                                                                                                                                                                                                                                                                                                                                                                                                                                                                                                                                                                                                                                                                                                                                                                                                                                                                                                                                                                                                                                                                                                                                   |
|     | 1378131   | PROPELLER KIT                          | 62  |         | SHRINK TUBE-3/8 ODX2             | 104  |         | SCREW #8 X 5/8 SS                                                                                                                                                                                                                                                                                                                                                                                                                                                                                                                                                                                                                                                                                                                                                                                                                                                                                                                                                                                                                                                                                                                                                                                                                                                                                                                                                                                                                                                                                                                                                                                                                                                                                                                                                                                                                                                                                                                                                                                                                                                                                                              |
| 26  |           | PROPELLER W/WEDGE 2                    | 64  |         | SCREW-8-32 X 5/8 [3.EA]          | 105  |         | CIRCUIT BOARD V2, RECEIVER                                                                                                                                                                                                                                                                                                                                                                                                                                                                                                                                                                                                                                                                                                                                                                                                                                                                                                                                                                                                                                                                                                                                                                                                                                                                                                                                                                                                                                                                                                                                                                                                                                                                                                                                                                                                                                                                                                                                                                                                                                                                                                     |
| 27  |           | WASHER-5/16 SS                         | 65  |         | LEADWIRE IOGA 44"                |      |         | BAG ASSEMBLY- (BOLT, NUT, WASHERS)                                                                                                                                                                                                                                                                                                                                                                                                                                                                                                                                                                                                                                                                                                                                                                                                                                                                                                                                                                                                                                                                                                                                                                                                                                                                                                                                                                                                                                                                                                                                                                                                                                                                                                                                                                                                                                                                                                                                                                                                                                                                                             |
| 28  |           | ANODE- ZINC 3.25/3.625 LWR U           | 65A |         | BEAD - FERRITE (CE MODELS ONLY)  | *114 |         | BOLT-MOUNTING-1/4X2 W/STG [6.EA]                                                                                                                                                                                                                                                                                                                                                                                                                                                                                                                                                                                                                                                                                                                                                                                                                                                                                                                                                                                                                                                                                                                                                                                                                                                                                                                                                                                                                                                                                                                                                                                                                                                                                                                                                                                                                                                                                                                                                                                                                                                                                               |
| 29  |           | PIN-DRIVE                              | 66  |         | TERMINAL RING [2.EA]             | *116 |         | WASHER-1/4 [6.EA]                                                                                                                                                                                                                                                                                                                                                                                                                                                                                                                                                                                                                                                                                                                                                                                                                                                                                                                                                                                                                                                                                                                                                                                                                                                                                                                                                                                                                                                                                                                                                                                                                                                                                                                                                                                                                                                                                                                                                                                                                                                                                                              |
| 30  |           | COLLAR- LATCH PD/AP                    | 67  |         | STRAIN RELIEF- BRACKET PD/AP     | *117 |         | NUT NYLOK 1/4-20 MTG [6.EA]                                                                                                                                                                                                                                                                                                                                                                                                                                                                                                                                                                                                                                                                                                                                                                                                                                                                                                                                                                                                                                                                                                                                                                                                                                                                                                                                                                                                                                                                                                                                                                                                                                                                                                                                                                                                                                                                                                                                                                                                                                                                                                    |
| 31  |           | SCREW- 8-32X5/8 MACH PHCR              | 68  |         | SCREW-1/4-20 X 5/8 SS            | *118 | 2301720 | WASHER-MOUNTING RUBBER [6.EA]                                                                                                                                                                                                                                                                                                                                                                                                                                                                                                                                                                                                                                                                                                                                                                                                                                                                                                                                                                                                                                                                                                                                                                                                                                                                                                                                                                                                                                                                                                                                                                                                                                                                                                                                                                                                                                                                                                                                                                                                                                                                                                  |
| 32  |           | NUT 8-32 NYLOC SS                      | 69  |         | HOUSING- CENTER PD/AP WHIT       |      |         | The state of the s |
| 33  |           | EXTRUSION- BASE MACHINED               | 70  |         | BATTERY GAUGE - 24 VOLT          |      | 2888460 | SEAL & ORING KIT                                                                                                                                                                                                                                                                                                                                                                                                                                                                                                                                                                                                                                                                                                                                                                                                                                                                                                                                                                                                                                                                                                                                                                                                                                                                                                                                                                                                                                                                                                                                                                                                                                                                                                                                                                                                                                                                                                                                                                                                                                                                                                               |
| 34  |           | MOTOR REST- RIGHT 3-5/8                | 71  |         | DECAL- BATT GAUGE H RT AP        |      |         |                                                                                                                                                                                                                                                                                                                                                                                                                                                                                                                                                                                                                                                                                                                                                                                                                                                                                                                                                                                                                                                                                                                                                                                                                                                                                                                                                                                                                                                                                                                                                                                                                                                                                                                                                                                                                                                                                                                                                                                                                                                                                                                                |
| 35  |           | MOTOR REST- LEFT 3-5/8                 | 72  |         | STRAIN RELIEF-DR. HOUSING        |      |         |                                                                                                                                                                                                                                                                                                                                                                                                                                                                                                                                                                                                                                                                                                                                                                                                                                                                                                                                                                                                                                                                                                                                                                                                                                                                                                                                                                                                                                                                                                                                                                                                                                                                                                                                                                                                                                                                                                                                                                                                                                                                                                                                |
| 36  |           | SCREW 1/4-20X5/8 SELF TAP [4.EA]       | 73  |         | SIDEPLATE (RIGHT) WHITE          |      |         |                                                                                                                                                                                                                                                                                                                                                                                                                                                                                                                                                                                                                                                                                                                                                                                                                                                                                                                                                                                                                                                                                                                                                                                                                                                                                                                                                                                                                                                                                                                                                                                                                                                                                                                                                                                                                                                                                                                                                                                                                                                                                                                                |
| 37  |           | DRIVE HOUSING / LATCH HANDLE WHITE     | 74  |         | SIDEPLATE(LEFT) WHITE            |      |         |                                                                                                                                                                                                                                                                                                                                                                                                                                                                                                                                                                                                                                                                                                                                                                                                                                                                                                                                                                                                                                                                                                                                                                                                                                                                                                                                                                                                                                                                                                                                                                                                                                                                                                                                                                                                                                                                                                                                                                                                                                                                                                                                |
|     | 2882011   | BUSHING/ OUTSHAFT KIT                  | 75  |         | SCREW-1/4-20 X 5/8 SS            |      |         |                                                                                                                                                                                                                                                                                                                                                                                                                                                                                                                                                                                                                                                                                                                                                                                                                                                                                                                                                                                                                                                                                                                                                                                                                                                                                                                                                                                                                                                                                                                                                                                                                                                                                                                                                                                                                                                                                                                                                                                                                                                                                                                                |
| +00 | 0000010   | (INCLUDES 39-42)                       | 76  |         | CONTROL BOX WHT                  |      |         |                                                                                                                                                                                                                                                                                                                                                                                                                                                                                                                                                                                                                                                                                                                                                                                                                                                                                                                                                                                                                                                                                                                                                                                                                                                                                                                                                                                                                                                                                                                                                                                                                                                                                                                                                                                                                                                                                                                                                                                                                                                                                                                                |
| *39 |           | DRIVE HOUSING OUTPUT SHAFT             | 77  |         | COIL CORD WSTRAIN RELIEF 48, 54" |      |         |                                                                                                                                                                                                                                                                                                                                                                                                                                                                                                                                                                                                                                                                                                                                                                                                                                                                                                                                                                                                                                                                                                                                                                                                                                                                                                                                                                                                                                                                                                                                                                                                                                                                                                                                                                                                                                                                                                                                                                                                                                                                                                                                |
| *40 | 2307304   | BUSHING- INNER [2.EA]                  | 78  |         | WIRE INSULATOR-LGE 1-3/4 [3.EA]  |      |         |                                                                                                                                                                                                                                                                                                                                                                                                                                                                                                                                                                                                                                                                                                                                                                                                                                                                                                                                                                                                                                                                                                                                                                                                                                                                                                                                                                                                                                                                                                                                                                                                                                                                                                                                                                                                                                                                                                                                                                                                                                                                                                                                |
|     |           |                                        | 79  | 2256300 | TIE WRAP-5" BLACK                |      |         |                                                                                                                                                                                                                                                                                                                                                                                                                                                                                                                                                                                                                                                                                                                                                                                                                                                                                                                                                                                                                                                                                                                                                                                                                                                                                                                                                                                                                                                                                                                                                                                                                                                                                                                                                                                                                                                                                                                                                                                                                                                                                                                                |